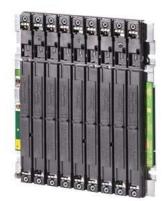

## **Data sheet**

SIMATIC S7-400, rack UR2, central and distributed with 9 slots, 2 redundant PS can be plugged in

Figure similar

| General information                               |          |
|---------------------------------------------------|----------|
| Product type designation                          | UR2      |
| Hardware configuration                            | O NE     |
| Rack                                              |          |
| Communication bus                                 | Yes      |
| • P bus                                           | Yes      |
| Slots                                             |          |
| Number of slots                                   | 9        |
| Standards, approvals, certificates                |          |
| CE mark                                           | Yes      |
| UKCA mark                                         | Yes      |
| UL approval                                       | Yes      |
| FM approval                                       | Yes      |
| RCM (formerly C-TICK)                             | Yes      |
| KC approval                                       | Yes      |
| EAC (formerly Gost-R)                             | Yes      |
| CCC                                               | Yes      |
| Ambient conditions                                |          |
| Ambient temperature during operation              |          |
| • min.                                            | 0 °C     |
| • max.                                            | 60 °C    |
| Ambient temperature during storage/transportation |          |
| • min.                                            | 0 °C     |
| • max.                                            | 70 °C    |
| Dimensions                                        |          |
| Width                                             | 257.5 mm |
| Height                                            | 290 mm   |
| Depth                                             | 27.5 mm  |
| Weights                                           |          |
| Weight, approx.                                   | 2.15 kg  |